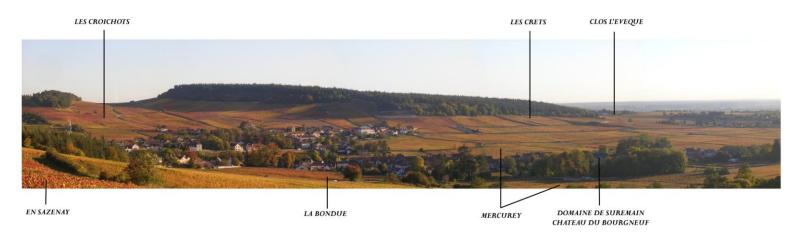

# **Position:**

East, on top of the hillside. Rather clayey soils with some blue marl.